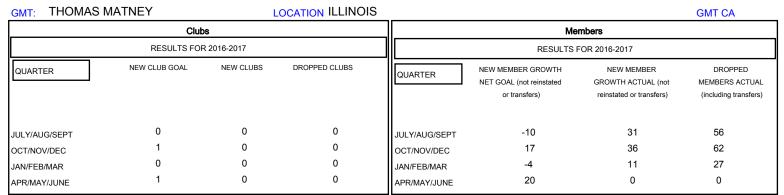

## District 1 BK

Results as of: 1/31/2017

| DROPPED CLUBS: 0  DROPPED MEMBERS |     | 30 CLUBS OF 70 ADDED 1 OR MORE NEW MEMBERS | GENDER DISTRIE  MALE  FEMALE  | 3UTION<br>1,635 (78.95%)<br>436 (21.05%) |     |
|-----------------------------------|-----|--------------------------------------------|-------------------------------|------------------------------------------|-----|
| DECEASED                          | 18  | CLICK HERE FOR CUMULATIVE MEMBERSHIP DATA  | TOTAL FAMILY UNIT MEMBERS     |                                          | 311 |
| CLUB CANCELLED                    | 0   |                                            | FAMILY MEMBERS PAYING HALF 15 |                                          | 450 |
| OTHER                             | 127 |                                            |                               |                                          | 158 |
| TOTAL                             | 145 |                                            |                               |                                          |     |