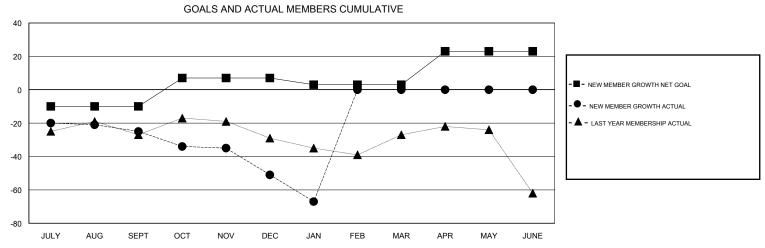

## District 1 BK

Results as of: 1/31/2017

| DROPPED CLUBS: 0  DROPPED MEMBERS |     | 30 CLUBS OF 70 ADDED 1 OR MORE NEW MEMBERS | GENDER DISTRIE  MALE  FEMALE  | 3UTION<br>1,635 (78.95%)<br>436 (21.05%) |     |
|-----------------------------------|-----|--------------------------------------------|-------------------------------|------------------------------------------|-----|
| DECEASED                          | 18  | CLICK HERE FOR CUMULATIVE MEMBERSHIP DATA  | TOTAL FAMILY UNIT MEMBERS     |                                          | 311 |
| CLUB CANCELLED                    | 0   |                                            | FAMILY MEMBERS PAYING HALF 15 |                                          | 450 |
| OTHER                             | 127 |                                            |                               |                                          | 158 |
| TOTAL                             | 145 |                                            |                               |                                          |     |